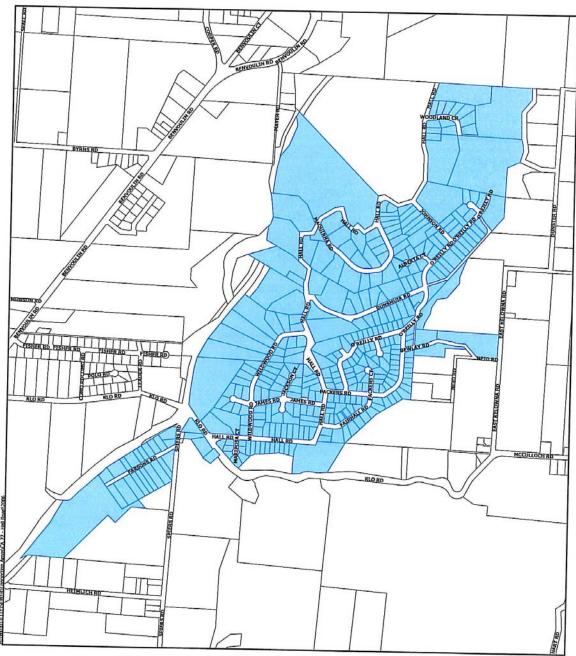

HALL / PARSONS - CONNECTION AREA 27

De Connection Area 27

MAP "F"

Legend Sewer Service Connection Area 27

of Kelowall

DATE: Nov./2006

Legend
Sewer Service Connection Area 31

BOPPART - CONNECTION AREA 31 MAP "G"