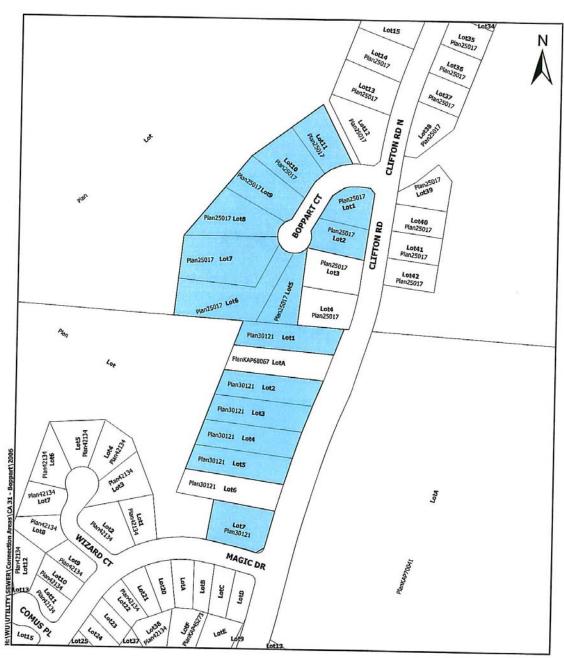

HALL / PARSONS - CONNECTION AREA 27

De Connection Area 27

MAP "F"

Legend Sewer Service Connection Area 27

of Kelowall

DATE: Nov./2006

Legend
Sewer Service Connection Area 31

BOPPART - CONNECTION AREA 31 MAP "G"