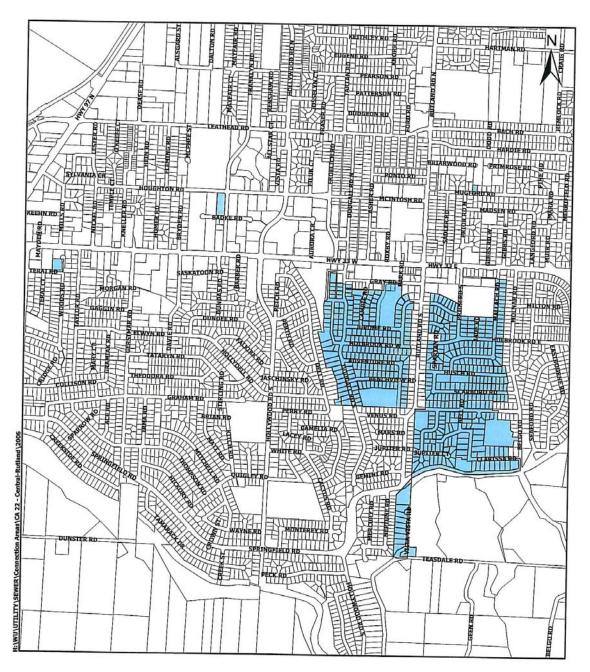

## CENTRAL RUTLAND - CONNECTION AREA 22 MAP "D"

Legend Sew

Sewer Service Connection Area 22

REV.

Sewer Service Connection Area 25

REV.

SCALE: NTS

DATE: Nov./2006