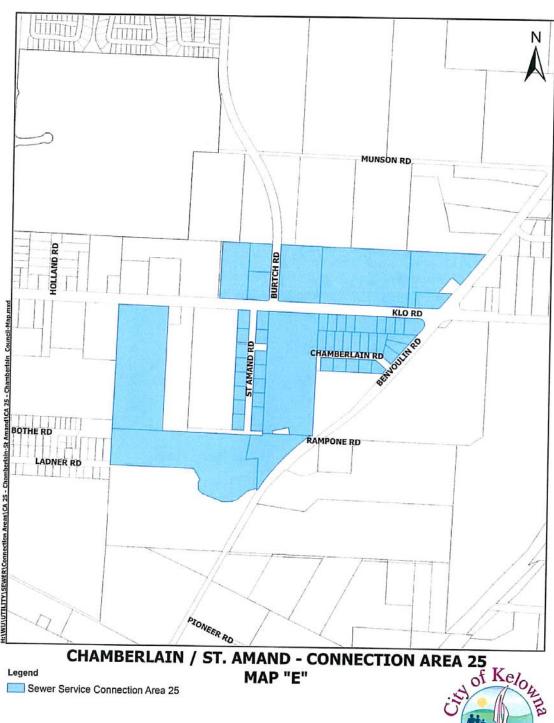

#### BL9324 - Page 2

- (e) Deleting the existing map titled "Chamberlain Rd. Sewer Service Area No. 25/St. Amand Rd. Sewer Service Area No. 24" and replacing it with Map "E" Chamberlain/St. Amand Connection Area 25 as attached to and forming part of this bylaw.
- (f) Deleting the existing map titled "Fisher Rd. Sewer Service Area No. 26".
- (g) Adding a new Map "F" Hall/Parsons Connection Area 27 as attached to and forming part of this bylaw.
- (h) Deleting the existing map titled "Boppart Sewer Service Connection Area No. 31" and replacing it with Map "G" Boppart Connection Area 31 as attached to and forming part of this bylaw.
- (i) Adding a new Map "H" Sexsmith Road Connection Area 35 as attached to and forming part of this bylaw; and
- (j) Adding a new Map "J" Clifton Road North Connection Area 36 as attached to and forming part of this bylaw.
- 2. This bylaw may be cited as "Bylaw No. 9701, being Amendment No. 17 to Sewer Connection Charge Bylaw No. 8469."

## CENTRAL RUTLAND - CONNECTION AREA 22 MAP "D"

Legend Sew

Sewer Service Connection Area 22

REV.

Sewer Service Connection Area 25

REV.

SCALE: NTS

DATE: Nov./2006